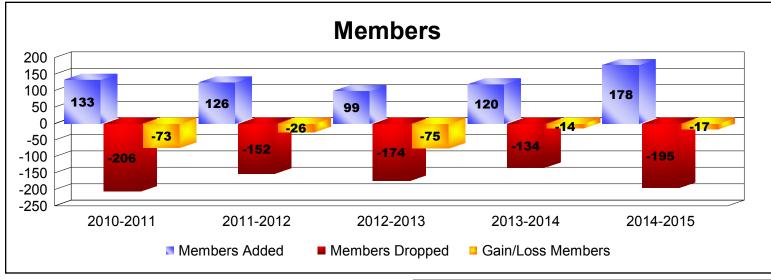

## District 27 A2

| Year                               | New<br>Clubs | Dropped<br>Clubs | Gain/<br>Loss<br>Clubs | New<br>Members | Charter<br>Members | Reinstate<br>Members | Transfer<br>Members | Total<br>Member<br>Added | Total<br>Members<br>Dropped | Gain/<br>Loss<br>Members |
|------------------------------------|--------------|------------------|------------------------|----------------|--------------------|----------------------|---------------------|--------------------------|-----------------------------|--------------------------|
| 2010-2011                          | 0            | -2               | -2                     | 123            | 0                  | 4                    | 6                   | 133                      | -206                        | -73                      |
| 2011-2012                          | 0            | 0                | 0                      | 114            | 0                  | 4                    | 8                   | 126                      | -152                        | -26                      |
| 2012-2013                          | 0            | -1               | -1                     | 90             | 0                  | 1                    | 8                   | 99                       | -174                        | -75                      |
| 2013-2014                          | 0            | 0                | 0                      | 110            | 0                  | 7                    | 3                   | 120                      | -134                        | -14                      |
| 2014-2015                          | 0            | -2               | -2                     | 138            | 0                  | 5                    | 35                  | 178                      | -195                        | -17                      |
| Average                            | 0            | -1               | -1                     | 115            | 0                  | 4                    | 12                  | 131                      | -172                        | -41                      |
| -0.4<br>-0.8<br>-1.2<br>-1.6<br>-2 | -2           | -2               |                        |                | -                  | -1                   |                     |                          | -2 -2                       |                          |
| -                                  | 2010-2011    |                  | 2011-2012              |                | 2012-2013          |                      | 2013-2014           |                          | 2014-2015                   |                          |
|                                    |              |                  | New C                  | lubs           | Dropped            | Clubs 📮 Ga           | ain/Loss Clu        | bs                       |                             |                          |